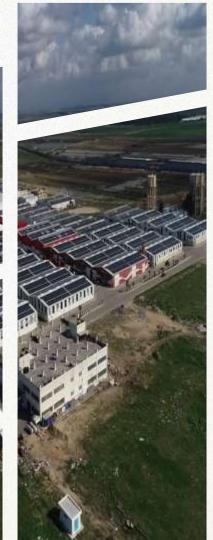

#### Location

Northern Part of Gaza Strip, adjacent to Karni crossing

#### **Existing Tenants**

51 Tenants

#### **Total Area**

485 dunam

### **Developed Area**

170 dunam

### Strategic Location;

- ❖ Adjacent to Karni Crossing near the eastern GIE gate.
- ❖ 25 Km from Karim Abu Salim and Rafah Crossing
- ❖ 15 Km from Ashdod Sea Port **Integrated Infrastructure**;

- ❖ Palestine's Largest and Middle East Second Largest Rooftop PV System with a Capacity of **7.3** MWp
- 25% lower than the available grid's electricity
- **AWARDS!**