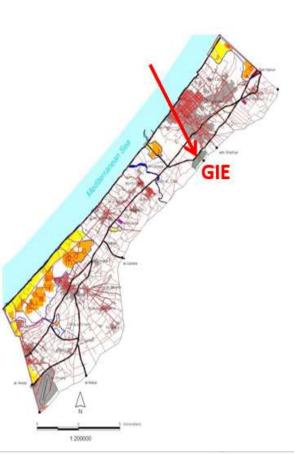

**Incorporation with IPIEA** 

**Invest in Palestine** 





March 2022 EXPO Dubai



### **About Us!**



#### Location

Northern Part of Gaza Strip, adjacent to Karni crossing



#### **Existing Tenants**

51 Tenants



#### **Developing Company**

PIEDCO subsidiary of PADICO Holding



### **Job Opportunities**

5,000 Direct and Indirect Gazan employees



#### **Total Area**

485 dunam



### **Developed Area**

170 dunam



## Site Plan!





Other, 20%

Textile, 5%

Wood and Furniture, 17%

### **Sectors Of Industries!**











### What We Offer!





### Space Options;

#### Ready Built - Steel Hangers

- Variety in Space Options, btw. 500 to 2,000 sqm
- Modern Designs (Heat & Sound Insulation)
- Multiple Access

#### **Administrative Concrete Building**

- Offices with Different Spaces

#### **Open Lots**

- Flat Land Lots
- Availability of Space Options

## Why Us!





### Strategic Location;

- ❖ Adjacent to Karni Crossing near the eastern GIE gate.
- ❖ 25 Km from Karim Abu Salim and Rafah Crossing
- ❖ 15 Km from Ashdod Sea Port **Integrated Infrastructure**;



- ❖ Palestine's Largest and Middle East Second Largest Rooftop PV System with a Capacity of **7.3** MWp
- 25% lower than the available grid's electricity