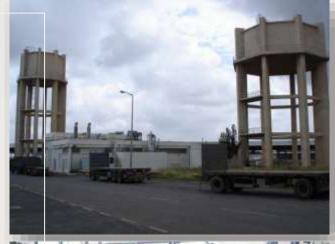

#### Water and Sewer System

- Four Shallow Wells with a Capacity of Over 2,000  $m^3/day$
- Two Elevated Water Tanks with a Capacity of 1,800  $m^3$
- Desalination Plant with a Capacity of 800  $m^3/day$
- Storm Water Collection & Disposal system.