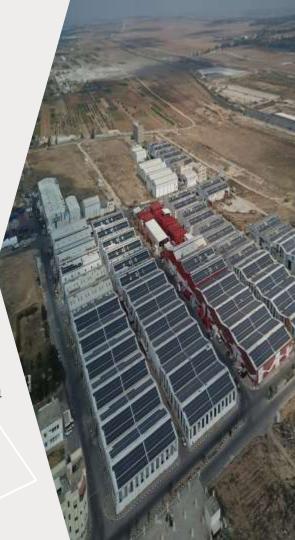

#### Location

Northern Part of Gaza Strip, adjacent to Karni crossing

#### **Total Area**

485 dunam

### **Developed Area**

170 dunam