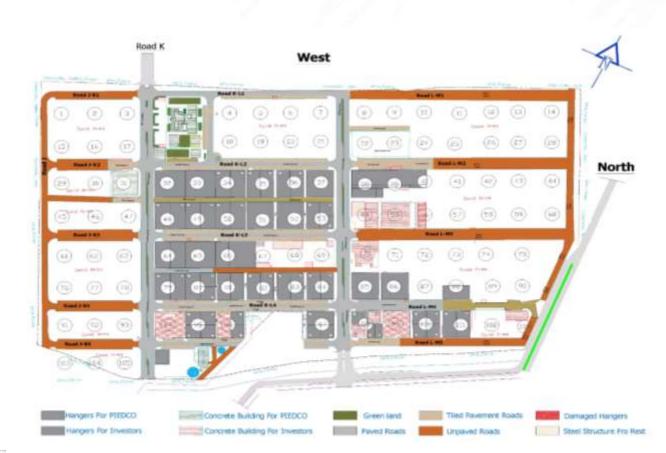

## Site Plan!

Other, 20%

Textile, 5%

Wood and Furniture, 17%

### Space Options;

#### Ready Built - Steel Hangers

- Variety in Space Options, btw. 500 to 2,000 sqm
- Modern Designs (Heat & Sound Insulation)
- Multiple Access

#### **Administrative Concrete Building**

- Offices with Different Spaces

#### **Open Lots**

- Flat Land Lots
- Availability of Space Options