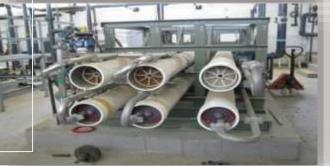

#### Water and Sewer System

- Four Shallow Wells with a Capacity of Over 2,000  $m^3/day$
- Two Elevated Water Tanks with a Capacity of 1,800  $m^3$
- Desalination Plant with a Capacity of 800  $m^3/day$
- Storm Water Collection & Disposal system.