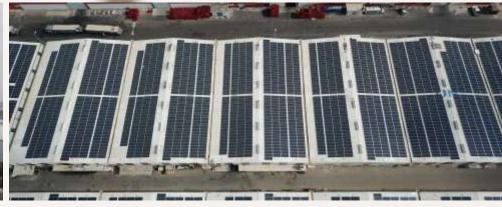

### Strategic Location;

- ❖ Adjacent to Karni Crossing near the eastern GIE gate.
- ❖ 25 Km from Karim Abu Salim and Rafah Crossing
- ❖ 15 Km from Ashdod Sea Port **Integrated Infrastructure**;

- ❖ Palestine's Largest and Middle East Second Largest Rooftop PV System with a Capacity of **7.3** MWp
- 25% lower than the available grid's electricity
- **AWARDS!**