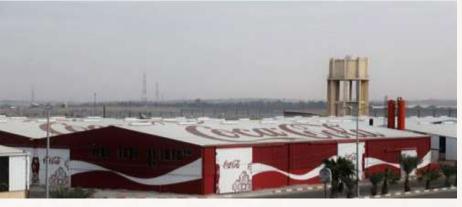

### Strategic Location;

- ❖ Adjacent to Karni Crossing near the eastern GIE gate.
- ❖ 25 Km from Karim Abu Salim and Rafah Crossing
- ❖ 15 Km from Ashdod Sea Port **Integrated Infrastructure**;

- ❖ Palestine's Largest and Middle East Second Largest Rooftop PV System with a Capacity of **7.3** MWp
- 25% lower than the available grid's electricity
- **AWARDS!**