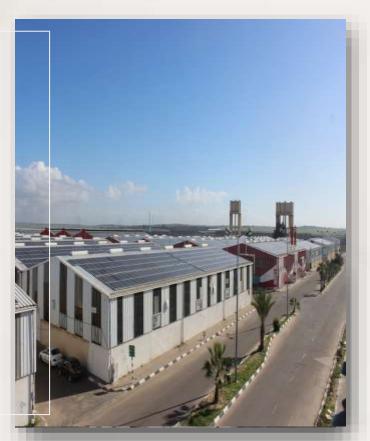

### Strategic Location;

- ❖ Adjacent to Karni Crossing near the eastern GIE gate.
- ❖ 25 Km from Karim Abu Salim and Rafah Crossing
- ❖ 15 Km from Ashdod Sea Port **Integrated Infrastructure**;

- ❖ Palestine's Largest and Middle East Second Largest Rooftop PV System with a Capacity of **7.3** MWp
- 25% lower than the available grid's electricity
- **AWARDS!**

#### Water and Sewer System

- Four Shallow Wells with a Capacity of Over 2,000  $m^3/day$
- Two Elevated Water Tanks with a Capacity of 1,800  $m^3$
- Desalination Plant with a Capacity of 800  $m^3/day$
- Storm Water Collection & Disposal system.