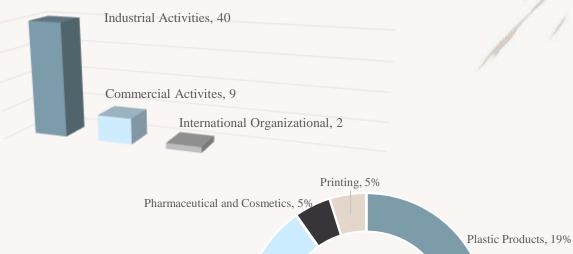

**Incorporation with IPIEA** 

**Invest in Palestine** 





March 2022 EXPO Dubai



### **About Us!**



#### Location

Northern Part of Gaza Strip, adjacent to Karni crossing



#### **Existing Tenants**

51 Tenants



#### **Developing Company**

PIEDCO subsidiary of PADICO Holding



### **Job Opportunities**

5,000 Direct and Indirect Gazan employees



#### **Total Area**

485 dunam



### **Developed Area**

170 dunam



## Site Plan!





Other, 20%

Textile, 5%

Wood and Furniture, 17%

### **Sectors Of Industries!**











### What We Offer!





### Space Options;

#### Ready Built - Steel Hangers

- Variety in Space Options, btw. 500 to 2,000 sqm
- Modern Designs (Heat & Sound Insulation)
- Multiple Access

#### **Administrative Concrete Building**

- Offices with Different Spaces

#### **Open Lots**

- Flat Land Lots
- Availability of Space Options

## Why Us!





### Strategic Location;

- ❖ Adjacent to Karni Crossing near the eastern GIE gate.
- ❖ 25 Km from Karim Abu Salim and Rafah Crossing
- ❖ 15 Km from Ashdod Sea Port **Integrated Infrastructure**;



- ❖ Palestine's Largest and Middle East Second Largest Rooftop PV System with a Capacity of **7.3** MWp
- 25% lower than the available grid's electricity
- **AWARDS!**

2017: Excellence Award from World Bank Group

## Why Us!







#### In