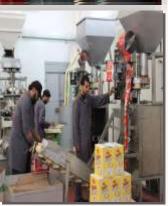

**Incorporation with IPIEA** 

**Invest in Palestine** 





March 2022 EXPO Dubai



### **About Us!**



#### Location

Northern Part of Gaza Strip, adjacent to Karni crossing



#### **Existing Tenants**

51 Tenants



#### **Developing Company**

PIEDCO subsidiary of PADICO Holding



### **Job Opportunities**

5,000 Direct and Indirect Gazan employees



#### **Total Area**

485 dunam



### **Developed Area**

170 dunam



## Site Plan!





Other, 20%

Textile, 5%

Wood and Furniture, 17%

### **Sectors Of Industries!**











### What We Offer!





### Space Options;

#### Ready Built - Steel Hangers

- Variety in Space Options, btw. 500 to 2,000 sqm
- Modern Designs (Heat & Sound Insulation)
- Multiple Access

#### **Administrative Concrete Building**

- Offices with Different Spaces

#### **Open Lots**

- Flat Land Lots
- Availability of Space Options

## Why Us!





### Strategic Location;

- ❖ Adjacent to Karni Crossing near the eastern GIE gate.
- ❖ 25 Km from Karim Abu Salim and Rafah Crossing
- ❖ 15 Km from Ashdod Sea Port **Integrated Infrastructure**;



- ❖ Palestine's Largest and Middle East Second Largest Rooftop PV System with a Capacity of **7.3** MWp
- 25% lower than the available grid's electricity
- **AWARDS!**

2017: Excellence Award from World Bank Group

## Why Us!







#### Integrated