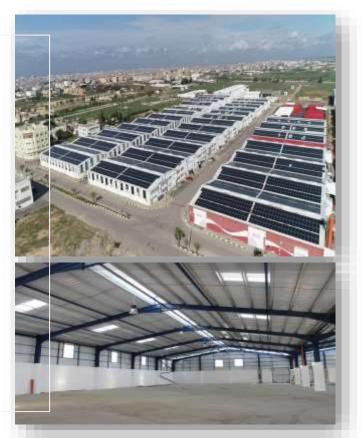

### Strategic Location;

- ❖ Adjacent to Karni Crossing near the eastern GIE gate.
- ❖ 25 Km from Karim Abu Salim and Rafah Crossing
- ❖ 15 Km from Ashdod Sea Port **Integrated Infrastructure**;

- ❖ Palestine's Largest and Middle East Second Largest Rooftop PV System with a Capacity of **7.3** MWp
- 25% lower than the available grid's electricity
- **AWARDS!**